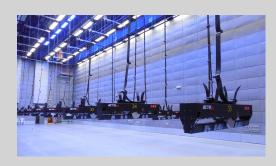

### YOU'RE A BIG TV STUDIO AND YOU WANT TO RENOVATE YOUR EQUIPMENT

# STUDIO LEDX 6 PLUS ACTA 20 STUDIO LIFT.

Use the hoist to control up to 6 lighting circuits