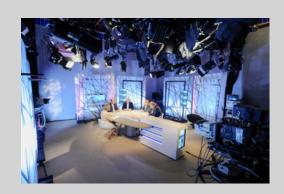

|  |  |
| WEIGHT          | UP TO 100 KG         |                |  |  |
| WHY WE          | AVOID THE USE        | 9              |  |  |
| LOVE IT         | OF SINGLE HOISTS     |                |  |  |
|                 |                      | VVV            |  |  |

#### YOU HAVE A WEB TV STUDIO OR YOU'RE AN INDEPENDENT CONTENT CREATOR



# STUDIO LEDX1PLUS INFINITY 200 LED PANEL

So you have a small and compact hard light and a powerful soft light



### YOUR STUDIO IS SMALL BUT YOU WANT TO MAKE IT PROFESSIONAL



#### STUDIO LEDX 4 PLUS MONO P.O. PANTOGRAPH

Hang your lights on the ceiling to maximate the space



### YOU'RE A BIG TV STUDIO AND YOU WANT TO RENOVATE YOUR EQUIPMENT



# STUDIO LEDX 6 PLUS ACTA 20 STUDIO LIFT.

Use the hoist to control up to 6 lighting circuits