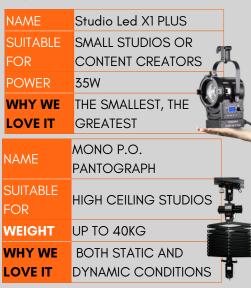

#### YOU HAVE A WEB TV STUDIO OR YOU'RE AN INDEPENDENT CONTENT CREATOR

# STUDIO LEDX1PLUS INFINITY 200 LED PANEL

So you have a small and compact hard light and a powerful soft light

### YOUR STUDIO IS SMALL BUT YOU WANT TO MAKE IT PROFESSIONAL

#### STUDIO LEDX 4 PLUS MONO P.O. PANTOGRAPH

Hang your lights on the ceiling to maximate the space